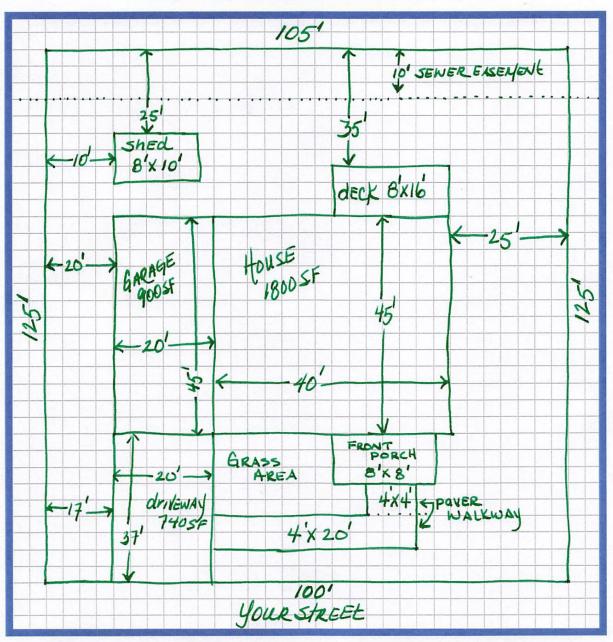

### SAMPLE SITE PLAN

Show lot lines, dimensions of existing and proposed structures, and setback distance from all property lines.

### Show any known easements and/or Right-of-Ways.

No construction or placement of buildings, fences, sheds, etc., or planting vegetation (other than lawn grass) in an easement or Right-of-Way (stormwater, sanitary sewer, etc.).